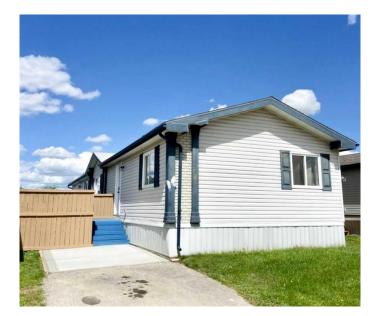

### \$259,900

4 Bedroom, 2.00 Bathroom, 1,520 sqft Residential on 0.10 Acres

MH - Creekside, Grande Prairie, Alberta

Not many like this come up! 4 Bed 2 Bath 1520sq-ft home on owned lot, with alley access! This immaculate home is situated in Creekside subdivision close to public school, shopping centers, public bus stops, and numerous restaurants. Spacious entry way welcomes you into your popular open concept living room, dining and kitchen. Master bedroom boasts walk in closet and full en-suite with jetted tub. Laundry is perfectly situated in its own room with another entrance to your deck/back yard. Other side of the home there is three bedrooms and a full bathroom. Back yard is fully fenced, and a generous size with grand deck, and two sheds. With the alley access, you could build future detached garage. Driveway as been extended slightly to allow for more parking. Book your viewing today!