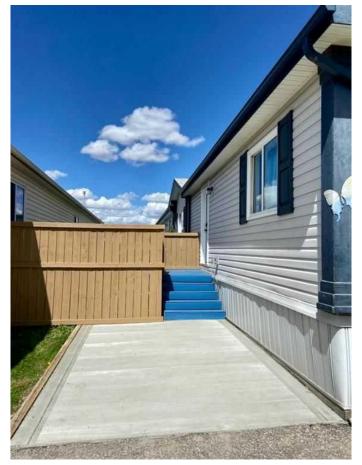

### \$259,900

4 Bedroom, 2.00 Bathroom, 1,520 sqft Residential on 0.10 Acres

MH - Creekside, Grande Prairie, Alberta

Not many like this come up! 4 Bed 2 Bath 1520sq-ft home on owned lot, with alley access! This immaculate home is situated in Creekside subdivision close to public school, shopping centers, public bus stops, and numerous restaurants. Spacious entry way welcomes you into your popular open concept living room, dining and kitchen. Master bedroom boasts walk in closet and full en-suite with jetted tub. Laundry is perfectly situated in its own room with another entrance to your deck/back yard. Other side of the home there is three bedrooms and a full bathroom. Back yard is fully fenced, and a generous size with grand deck, and two sheds. With the alley access, you could build future detached garage. Driveway as been extended slightly to allow for more parking. Book your viewing today!