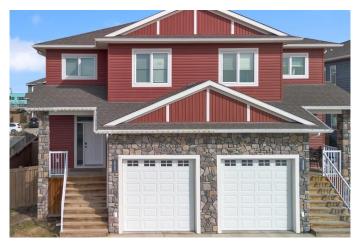

### \$369,900

3 Bedroom, 3.00 Bathroom, 1,472 sqft Residential on 0.05 Acres

Whispering Ridge, Rural Grande Prairie No. 1, County of, Alberta

Your time to own in one of Grande Prairie's most sought after subdivisions has arrived! Welcome to your affordable, executive two story unit situated on a quiet, no through traffic street with a ton of additional parking. Just steps away from a K-8 school situated within the master planned community of Whispering Ridge. Access to several playgrounds, walking and bike trails throughout the neighbourhood offer a friendly and active lifestyle for you and yours. This low maintenance, NO HOA fees home is an excellent starter, downsize or right sized property. With rental rates commanding over \$2000 per month in these units, and the added benefit of low county taxes, this is surely a great property to add to your real estate portfolio. Upon entry you will notice a spacious entrance with large closet, 2 piece powder room and an open-floor concept seamlessly connecting your kitchen, living and dining area. The kitchen offers quartz countertops, a large island allowing for additional seating and a walk in, corner pantry. The dark stained island offers a rich contrast to the bright white cabinets throughout the rest of the kitchen, keeping the main floor bright and airy. Heading upstairs to the second level you have a full 4 piece bathroom, laundry room, 2 good sized bedrooms and the primary suite. The expansive primary bedroom features a large

walk in closet with wood shelving and a dual vanity in the ensuite, offering additional storage as nice sized walk in shower. Outside you have your own 12x24 attached single car garage as well as a low maintenance side yard that is fenced. With a price point below Grande Prairie's average home sale price, this property won't last long. Connect with your preferred agent to set up a viewing today!