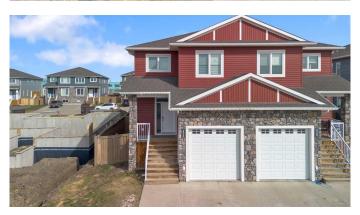

### \$369,900

3 Bedroom, 3.00 Bathroom, 1,472 sqft Residential on 0.05 Acres

Whispering Ridge, Rural Grande Prairie No. 1, County of, Alberta

Your time to own in one of Grande Prairie's most sought after subdivisions has arrived! Welcome to your affordable, executive two story unit situated on a quiet, no through traffic street with a ton of additional parking. Just steps away from a K-8 school situated within the master planned community of Whispering Ridge. Access to several playgrounds, walking and bike trails throughout the neighbourhood offer a friendly and active lifestyle for you and yours. This low maintenance, NO HOA fees home is an excellent starter, downsize or right sized property. With rental rates commanding over \$2000 per month in these units, and the added benefit of low county taxes, this is surely a great property to add to your real estate portfolio. Upon entry you will notice a spacious entrance with large closet, 2 piece powder room and an open-floor concept seamlessly connecting your kitchen, living and dining area. The kitchen offers quartz countertops, a large island allowing for additional seating and a walk in, corner pantry. The dark stained island offers a rich contrast to the bright white cabinets throughout the rest of the kitchen, keeping the main floor bright and airy. Heading upstairs to the second level you have a full 4 piece bathroom, laundry room, 2 good sized bedrooms and the primary suite. The expansive primary bedroom features a large

walk in closet with wood shelving and a dual vanity in the ensuite, offering additional storage as nice sized walk in shower. Outside you have your own 12x24 attached single car garage as well as a low maintenance side yard that is fenced. With a price point below Grande Prairie's average home sale price, this property won't last long. Connect with your preferred agent to set up a viewing today!