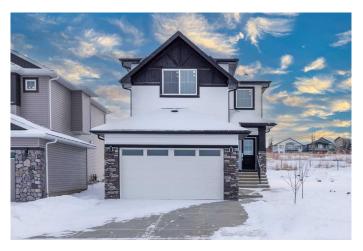

# \$629,990 - 160 Lakewood Circle, Strathmore

MLS® #A2213315

### \$629,990

3 Bedroom, 3.00 Bathroom, 1,906 sqft Residential on 0.09 Acres

Lakewood Meadows, Strathmore, Alberta

Welcome to 160 Lakewood Circle, a striking newly built two-story home in the scenic Lakewood of Strathmore. This house is ready for immediate occupancy! Spanning over 1,900 sq. ft. of thoughtfully designed living area, this modern treasure serves as the perfect home

workout area, or a cozy entertainment zone designed to meet your tastes. The spacious yard and separate two-car garage increase the attractiveness

and functionality of this property. Discover the beautifully designed community of Lakewood, featuring tranquil water features, walkways, and

thoughtfully arranged green spaces that create a serene atmosphere for your daily living. Strathmore, AB, is a hidden gem offering the perfect blend

of small-town charm and city accessibility. Located just 30 minutes from Calgary, this vibrant town features excellent schools, free transportation, a