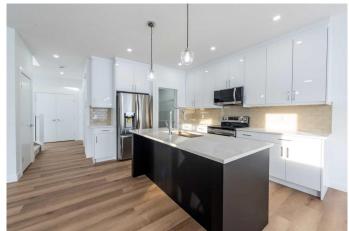

to make your own. Step inside to discover a floor plan designed with an open concept ideal for family get-togethers and entertaining. The spacious

kitchen features elegant quartz surfaces, premium cabinets, and a functional island that seamlessly connects with the dining and living areas. LVP

flooring throughout the main area exudes warmth and sophistication, creating a friendly ambiance for any gathering. On the upper level, there are

three large bedrooms, including the luxurious main suite complete with a walk-in closet and an adjoining bathroom, offering a serene retreat at the