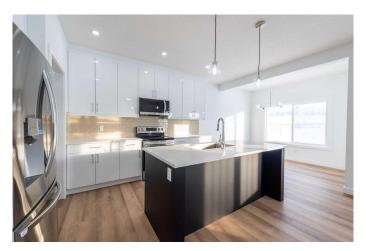

to make your own. Step inside to discover a floor plan designed with an open concept ideal for family get-togethers and entertaining. The spacious

kitchen features elegant quartz surfaces, premium cabinets, and a functional island that seamlessly connects with the dining and living areas. LVP

flooring throughout the main area exudes warmth and sophistication, creating a friendly ambiance for any gathering. On the upper level, there are

three large bedrooms, including the luxurious main suite complete with a walk-in closet and an adjoining bathroom, offering a serene retreat at the