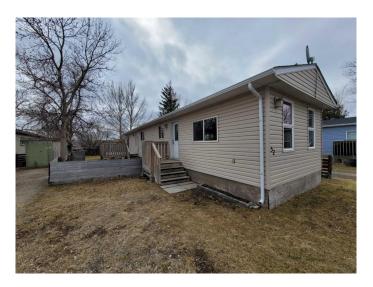

# \$85,000 - 52 Maple Estates, Picture Butte

MLS® #A2213330

## \$85,000

2 Bedroom, 1.00 Bathroom, 896 sqft Mobile on 0.00 Acres

NONE, Picture Butte, Alberta

Upgraded 2 bedroom mobile home that received a complete overhaul in 2009. Rebuilt with 2x4 walls, new electrical, upgraded insulation, drywalled, new windows, completely refinished interior, as well as new roof, siding and soffit facia on the exterior. Recent upgrades include a new roof in 2021 as well as the siding and facia on the North and West side. The lot fee of \$360/month includes water, sewer and garbage. For more information or a viewing call your favorite realtor.