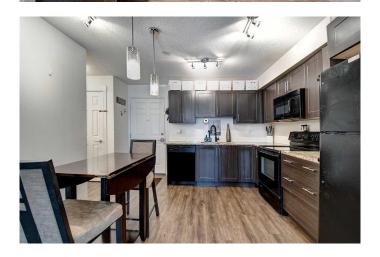

## \$235,000

1 Bedroom, 1.00 Bathroom, 566 sqft Residential on 0.00 Acres

Copperfield, Calgary, Alberta

Amazing opportunity to enter the market in the desirable SE community of Copperfield! Wonderful location and right across the street from a park and walking paths, this newer complex with low condo fees may well be what you have been seeking all along. This modern and open concept plan is highlighted by a dream kitchen, which includes a black appliance package, granite countertops with undermount sinking overlooking a generous eating area and living space. Enjoy a summer BBQ on the large balcony, which also includes a natural gas connection. Bedroom has a connecting walk through closet to the dual access bathroom. Vinyl plank and tile flooring dominate. This quiet unit is located at the end of the hallway and is close to the side door for easy access to additional street parking. Titled parking and assigned storage are simply icing on the cake. Close to area parks, schools, and major roadways to get you anywhere you need to go. Show and sell.

#### Interior

Interior Features Granite Counters, No Smoking Home, Open Floorplan, See Remarks,

Storage

Appliances Dishwasher, Refrigerator, Stove(s), Washer/Dryer, Window Coverings

Heating Baseboard, Natural Gas