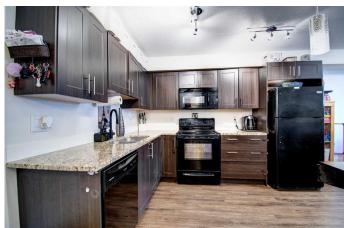

## \$235,000

1 Bedroom, 1.00 Bathroom, 566 sqft Residential on 0.00 Acres

Copperfield, Calgary, Alberta

Amazing opportunity to enter the market in the desirable SE community of Copperfield! Wonderful location and right across the street from a park and walking paths, this newer complex with low condo fees may well be what you have been seeking all along. This modern and open concept plan is highlighted by a dream kitchen, which includes a black appliance package, granite countertops with undermount sinking overlooking a generous eating area and living space. Enjoy a summer BBQ on the large balcony, which also includes a natural gas connection. Bedroom has a connecting walk through closet to the dual access bathroom. Vinyl plank and tile flooring dominate. This quiet unit is located at the end of the hallway and is close to the side door for easy access to additional street parking. Titled parking and assigned storage are simply icing on the cake. Close to area parks, schools, and major roadways to get you anywhere you need to go. Show and sell.

#### Interior

Interior Features Granite Counters, No Smoking Home, Open Floorplan, See Remarks,

Storage

Appliances Dishwasher, Refrigerator, Stove(s), Washer/Dryer, Window Coverings

Heating Baseboard, Natural Gas