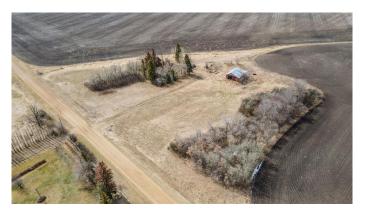

### \$194,900

0 Bedroom, 0.00 Bathroom, Land on 4.00 Acres

NONE, Rural Lacombe County, Alberta

If you're looking for the true peace and solitude, this fully serviced 4 acre parcel might be exactly what you've been waiting for!
Nicely treed and surrounded by beautiful farm land, there are multiple great building site options here for a new build or mobile/modular home. Property has an older drilled well and septic tank/field already in place from the previous residence, and natural gas and electricity are already on the property. There is a historic barn with a metal roof on concrete footings that would make an amazing shop or barn space for animals with some TLC and time invested, as well as multiple older sheds and outbuildings.