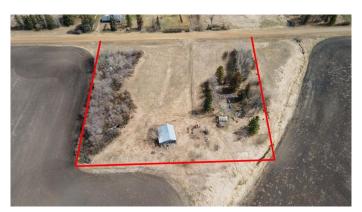

### \$194,900

0 Bedroom, 0.00 Bathroom, Land on 4.00 Acres

NONE, Rural Lacombe County, Alberta

If you're looking for the true peace and solitude, this fully serviced 4 acre parcel might be exactly what you've been waiting for!
Nicely treed and surrounded by beautiful farm land, there are multiple great building site options here for a new build or mobile/modular home. Property has an older drilled well and septic tank/field already in place from the previous residence, and natural gas and electricity are already on the property. There is a historic barn with a metal roof on concrete footings that would make an amazing shop or barn space for animals with some TLC and time invested, as well as multiple older sheds and outbuildings.