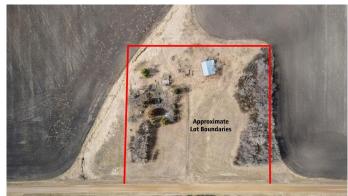

### \$194,900

0 Bedroom, 0.00 Bathroom, Land on 4.00 Acres

NONE, Rural Lacombe County, Alberta

If you're looking for the true peace and solitude, this fully serviced 4 acre parcel might be exactly what you've been waiting for!
Nicely treed and surrounded by beautiful farm land, there are multiple great building site options here for a new build or mobile/modular home. Property has an older drilled well and septic tank/field already in place from the previous residence, and natural gas and electricity are already on the property. There is a historic barn with a metal roof on concrete footings that would make an amazing shop or barn space for animals with some TLC and time invested, as well as multiple older sheds and outbuildings.