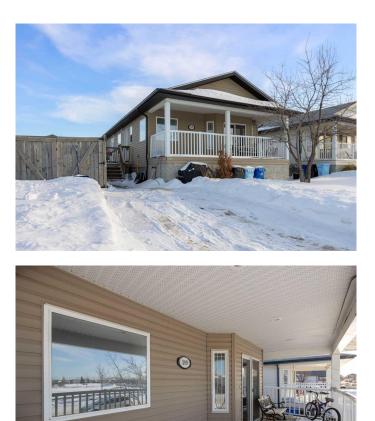

#### \$299,900

5 Bedroom, 2.00 Bathroom, 1,486 sqft Residential on 0.10 Acres

Timberlea, Fort McMurray, Alberta

Welcome to 189 Ash Way! This beautiful single family detached home features a SEPARATE Entrance and comes with a beautiful front veranda porch to hang out! Step Inside and you will discover on the main floor 3 bedrooms, 2 bathrooms, with the Primary bedroom having its own 5 pc ensuite bath and walk in closet. The basement, is framed up for 2 bedrooms, huge family room, and where you can put your creative touches, offering potential expansion for future living space or rental opportunity (subject to city approval). The OPEN Concept floor plan is great for entertaining family and friends. Put your imagination to work here and reap the rewards! All this and NO CONDO FEES! A Great location Close to schools, shopping, bus route and offered at a reasonable price, this home ticks lots of buttons for the savvy buyer! CALL NOW TO BOOK YOUR PERSONAL TOUR! Property is sold as is where is without any seller's warranties or representations. Schedule A must accompany all offers.

#### **Essential Information**

| MLS® #     | A2213438  |
|------------|-----------|
| Price      | \$299,900 |
| Bedrooms   | 5         |
| Bathrooms  | 2.00      |
| Full Baths | 2         |

| Square Footage | 1,486        |
|----------------|--------------|
| Acres          | 0.10         |
| Year Built     | 2007         |
| Туре           | Residential  |
| Sub-Type       | Detached     |
| Style          | Modular Home |
| Status         | Active       |