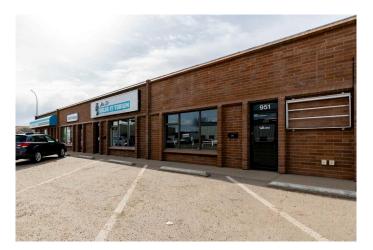

# \$11 - 951 South Railway Street Se, Medicine Hat

MLS® #A2213559

### \$11

0 Bedroom, 0.00 Bathroom, Commercial on 0.00 Acres

River Flats, Medicine Hat, Alberta

Located in a prime, high-traffic area, this freshly updated unit offers over 1900 square feet. Situated on a prominent lot at a busy intersection, this property benefits from constant foot and vehicle traffic. Boasting great curb appeal, a rear bay door, and reception area, this space provides a bright and welcoming atmosphere perfect for any business. Ample parking is available, and the space is ready for occupancy June 1st. Offered at \$11/sqft with scheduled escalations annually plus \$3.50/sqft occupancy costs.