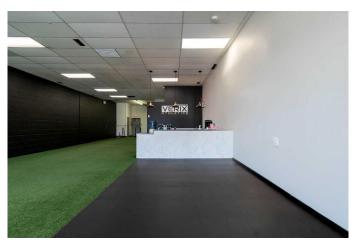

### \$11

0 Bedroom, 0.00 Bathroom, Commercial on 0.00 Acres

River Flats, Medicine Hat, Alberta

Located in a prime, high-traffic area, this freshly updated unit offers over 1900 square feet. Situated on a prominent lot at a busy intersection, this property benefits from constant foot and vehicle traffic. Boasting great curb appeal, a rear bay door, and reception area, this space provides a bright and welcoming atmosphere perfect for any business. Ample parking is available, and the space is ready for occupancy June 1st. Offered at \$11/sqft with scheduled escalations annually plus \$3.50/sqft occupancy costs.