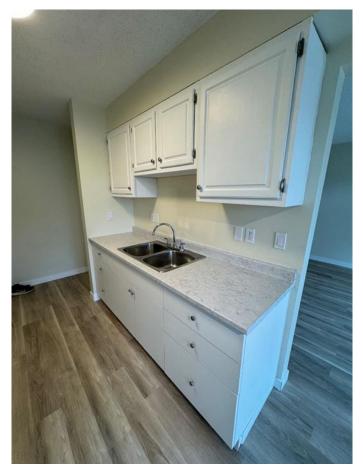

This pet-friendly (with restrictions), no-age-restriction home has seen several recent updates, including brand new flooring throughout, fresh paint, updated baseboards, a new toilet, upgraded bathroom light and shower head, a new kitchen light, newer ceiling fan, a brand new electric stove, and refreshed kitchen cabinetry.

### Interior

| Interior Features | Laminate Counters                          |
|-------------------|--------------------------------------------|
| Appliances        | Electric Range, Refrigerator, Washer/Dryer |
| Heating           | Hot Water                                  |
| Cooling           | Wall/Window Unit(s)                        |
| Fireplace         | Yes                                        |
| # of Fireplaces   | 1                                          |
| Fireplaces        | Gas                                        |
| # of Stories      | 3                                          |