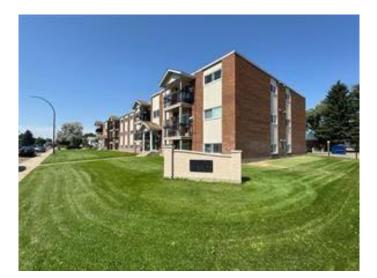

# \$153,900 - 20, 398 16 Street Ne, Medicine Hat

MLS® #A2213835

#### \$153,900

2 Bedroom, 1.00 Bathroom, 804 sqft Residential on 0.00 Acres

Northeast Crescent Heights, Medicine Hat, Alberta

Welcome to this charming 2-bedroom, 1-bathroom condo located on the 3rd floor in this very quiet NE Crescent Heights condo building. It offers a cozy and functional layout perfect for comfortable living. Both bedrooms are generously sized, and the unit features the convenience of in-suite laundry with a newer stacking washer and dryer. Enjoy cozy evenings by the gas fireplace or stay cool in the summer with the built-in wall A/C unit.

# **Community Information**

| Address     | 20, 398 16 Street Ne       |
|-------------|----------------------------|
| Subdivision | Northeast Crescent Heights |
| City        | Medicine Hat               |
| County      | Medicine Hat               |
| Province    | Alberta                    |
| Postal Code | T1A7L9                     |