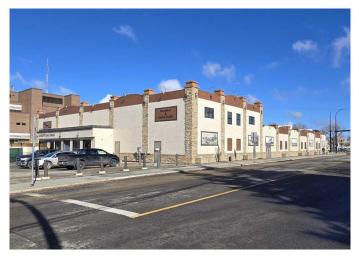

#### \$2,000

0 Bedroom, 0.00 Bathroom, Commercial on 0.00 Acres

Downtown Red Deer, Red Deer, Alberta

Located Downtown, this well-maintained 1,260 SF second floor office space is available for sublease. The unit is situated above the new Bianca Amor's Liquidation Supercentre (formerly the Jackpot Casino location) and features two offices, one washroom, a large boardroom with a closet, a staff kitchenette, and two additional storage areas. There are windows along the east side that bring in plenty of natural light. The unit has its own separate entrance and includes 4-5 designated parking stalls in the south parking lot. This is a gross lease and all utilities are included.

### **Community Information**

| Address     | 4950 47 Avenue    |
|-------------|-------------------|
| Subdivision | Downtown Red Deer |
| City        | Red Deer          |

| County      | Red Deer |
|-------------|----------|
| Province    | Alberta  |
| Postal Code | T4N 6P8  |