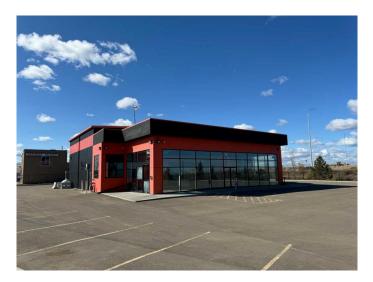

## \$18,800

0 Bedroom, 0.00 Bathroom, Commercial on 0.00 Acres

West Industrial\_LEDU, Leduc, Alberta

5,500 SF freestanding building on 1.33 acres. 1,500 SF of showroom/office, and 4,000 SF of shop with alignment machine, two post lift, four post lift, air compressor, and more. Four (4) grade loading doors ( $14\hat{a} \in \mathbb{T}^{M} \times 16\hat{a} \in \mathbb{T}^{M}$ ). Yard area is fully fenced, gated, and secured. Excellent exposure to QEII, 50 Street, and highway overpasses. Ability to continue occupancy on a headlease basis. Substantial amount of machinery, furniture, fixtures, and computer equipment included in Sublease. Contact listing agent for a detailed list.