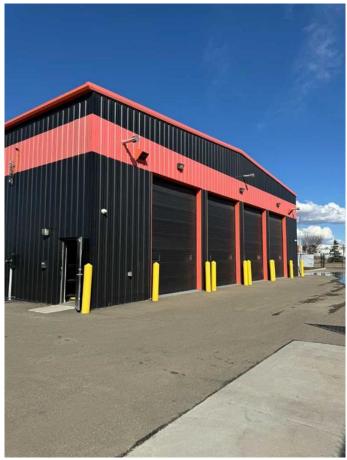

## \$18,800

0 Bedroom, 0.00 Bathroom, Commercial on 0.00 Acres

West Industrial\_LEDU, Leduc, Alberta

5,500 SF freestanding building on 1.33 acres. 1,500 SF of showroom/office, and 4,000 SF of shop with alignment machine, two post lift, four post lift, air compressor, and more. Four (4) grade loading doors ( $14\hat{a} \in \mathbb{T}^{M} \times 16\hat{a} \in \mathbb{T}^{M}$ ). Yard area is fully fenced, gated, and secured. Excellent exposure to QEII, 50 Street, and highway overpasses. Ability to continue occupancy on a headlease basis. Substantial amount of machinery, furniture, fixtures, and computer equipment included in Sublease. Contact listing agent for a detailed list.