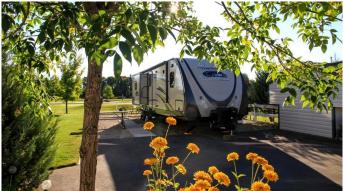

#### \$180,000

0 Bedroom, 0.00 Bathroom, Land on 0.08 Acres

Gleniffer Lake, Rural Red Deer County, Alberta

Your wait is over! This outstanding, oversize, pie shaped lot at Gleniffer Lake Resort is ready for your RV, or your get away from it all, cottage/park model or your permanent retirement home. One of the best locations in the park. Imagine having the practice putting green just outside your gate? The golf course views are amazing and no golf balls, ever in the yard. The lot boasts a paved driveway, beautiful landscaping, underground sprinkler system, two sheds, and straight, back in access. There is loads of visitor parking just steps away and the first tee box is a two-minute walk.

association. This phase (Phase 4) also allows site-built cottages/homes to a height of 24 feet.

The resort boasts state of the art, water & sewer treatment facilities, and fiber-optic internet is also here! (The trailer is NOT included)