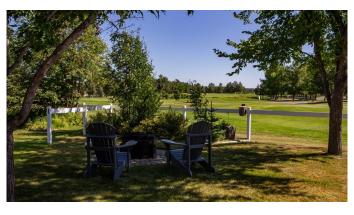

#### \$180,000

0 Bedroom, 0.00 Bathroom, Land on 0.08 Acres

Gleniffer Lake, Rural Red Deer County, Alberta

Your wait is over! This outstanding, oversize, pie shaped lot at Gleniffer Lake Resort is ready for your RV, or your get away from it all, cottage/park model or your permanent retirement home. One of the best locations in the park. Imagine having the practice putting green just outside your gate? The golf course views are amazing and no golf balls, ever in the yard. The lot boasts a paved driveway, beautiful landscaping, underground sprinkler system, two sheds, and straight, back in access. There is loads of visitor parking just steps away and the first tee box is a two-minute walk.

#### Exterior

Lot Description Landscaped, Level, On Golf Course, Pie Shaped Lot, See Remarks, Street Lighting, Close to Clubhouse