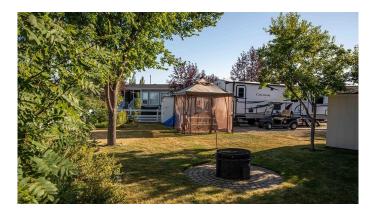

#### \$180,000

0 Bedroom, 0.00 Bathroom, Land on 0.08 Acres

Gleniffer Lake, Rural Red Deer County, Alberta

Your wait is over! This outstanding, oversize, pie shaped lot at Gleniffer Lake Resort is ready for your RV, or your get away from it all, cottage/park model or your permanent retirement home. One of the best locations in the park. Imagine having the practice putting green just outside your gate? The golf course views are amazing and no golf balls, ever in the yard. The lot boasts a paved driveway, beautiful landscaping, underground sprinkler system, two sheds, and straight, back in access. There is loads of visitor parking just steps away and the first tee box is a two-minute walk.

association. This phase (Phase 4) also allows site-built cottages/homes to a height of 24 feet.

The resort boasts state of the art, water & sewer treatment facilities, and fiber-optic internet is also here! (The trailer is NOT included)