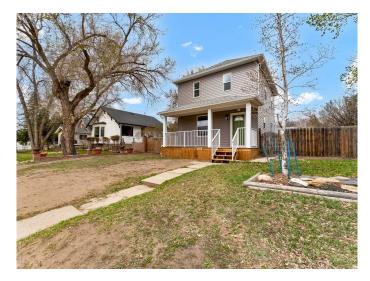

#### \$369,000

2 Bedroom, 2.00 Bathroom, 1,127 sqft Residential on 0.15 Acres

SE Hill, Medicine Hat, Alberta

Looking for a new home on the Southeast hill? Youâ€<sup>™</sup>re not going to want to miss this fully renovated two storey home with its double detached garage and 50â€<sup>™</sup> x 130â€<sup>™</sup> fenced yard. This home boasts its craftsmanship from the second you walk up to the front porch. Redone from top to bottom, inside and out and no stone left unturned with this renovation. The main floor offers a bright open living space, a well laid out kitchen & dining area with granite counter tops, beautiful tile back splash. Functional two-piece bath with laundry on the main floor and a redone staircase to take you up to the second level, where you will find the oversized master, a totally new four-piece bath and the second bedroom. Even the lower level has been cleaned up and makes for the perfect storage area. New plumbing including the main sewer line out to the street, new electrical, new hot water tank and a high efficiency furnace helps to complete the package. Don't forget to relax out back on the deck, enjoy the back yard or tinker away if the 26' x 28' garage. This is a beautiful home in a desired area close to all amenities and walking paths. Do not miss your chance to view this home, Setup a viewing today.