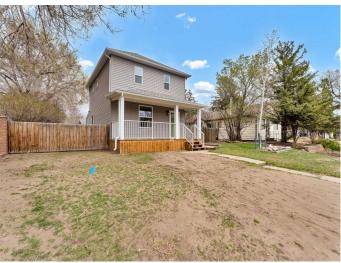

#### \$369,000

2 Bedroom, 2.00 Bathroom, 1,127 sqft Residential on 0.15 Acres

SE Hill, Medicine Hat, Alberta

Looking for a new home on the Southeast hill? Youâ€<sup>™</sup>re not going to want to miss this fully renovated two storey home with its double detached garage and 50â€<sup>™</sup> x 130â€<sup>™</sup> fenced yard. This home boasts its craftsmanship from the second you walk up to the front porch. Redone from top to bottom, inside and out and no stone left unturned with this renovation. The main floor offers a bright open living space, a well laid out kitchen & dining area with granite counter tops, beautiful tile back splash. Functional two-piece bath with laundry on the main floor and a redone staircase to take you up to the second level, where you will find the oversized master, a totally new four-piece bath and the second bedroom. Even the lower level has been cleaned up and makes for the perfect storage area. New plumbing including the main sewer line out to the street, new electrical, new hot water tank and a high efficiency furnace helps to complete the package. Don't forget to relax out back on the deck, enjoy the back yard or tinker away if the 26' x 28' garage. This is a beautiful home in a desired area close to all amenities and walking paths. Do not miss your chance to view this home, Setup a viewing today.