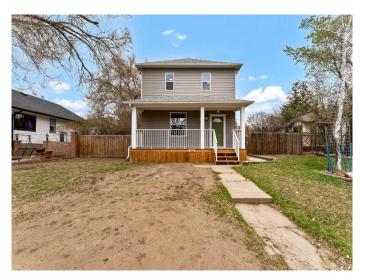

# \$369,000 - 246 7 Street Se, Medicine Hat

MLS® #A2214176

#### \$369,000

2 Bedroom, 2.00 Bathroom, 1,127 sqft Residential on 0.15 Acres

SE Hill, Medicine Hat, Alberta

Looking for a new home on the Southeast hill? Youâ€<sup>™</sup>re not going to want to miss this fully renovated two storey home with its double detached garage and 50â€<sup>™</sup> x 130â€<sup>™</sup> fenced yard. This home boasts its craftsmanship from the second you walk up to the front porch. Redone from top to bottom, inside and out and no stone left unturned with this renovation. The main floor offers a bright open living space, a well laid out kitchen & dining area with granite counter tops, beautiful tile back splash. Functional two-piece bath with laundry on the main floor and a redone staircase to take you up to the second level, where you will find the oversized master, a totally new four-piece bath and the second bedroom. Even the lower level has been cleaned up and makes for the perfect storage area. New plumbing including the main sewer line out to the street, new electrical, new hot water tank and a high efficiency furnace helps to complete the package. Don't forget to relax out back on the deck, enjoy the back yard or tinker away if the 26' x 28' garage. This is a beautiful home in a desired area close to all amenities and walking paths. Do not miss your chance to view this home, Setup a viewing today.