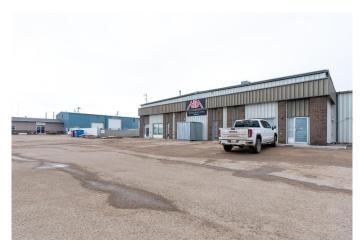

#### \$1,550,777

0 Bedroom, 0.00 Bathroom, Commercial on 1.82 Acres

Hill Industrial, Lloydminster, Alberta

20000 square feet of lease space fully occupied! The leaseable space is all full which makes this one easy to own. Front parking is paved, easy access off 62 Avenue which also gives the tenants lots of exposure to traffic going by daily. Some long-term tenants are in place, and lease rates are available upon request so don't wait to check this one out and add to your investment portfolio!