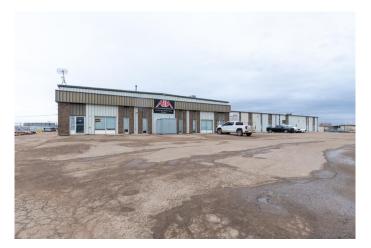

# \$1,550,777 - 4810 62 Avenue, Lloydminster

MLS® #A2214289

#### \$1,550,777

0 Bedroom, 0.00 Bathroom, Commercial on 1.82 Acres

Hill Industrial, Lloydminster, Alberta

20000 square feet of lease space fully occupied! The leaseable space is all full which makes this one easy to own. Front parking is paved, easy access off 62 Avenue which also gives the tenants lots of exposure to traffic going by daily. Some long-term tenants are in place, and lease rates are available upon request so don't wait to check this one out and add to your investment portfolio!