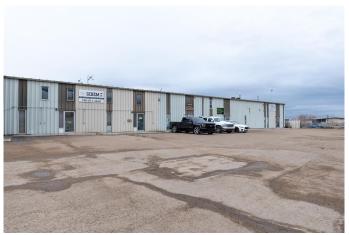

#### \$1,550,777

0 Bedroom, 0.00 Bathroom, Commercial on 1.82 Acres

Hill Industrial, Lloydminster, Alberta

20000 square feet of lease space fully occupied! The leaseable space is all full which makes this one easy to own. Front parking is paved, easy access off 62 Avenue which also gives the tenants lots of exposure to traffic going by daily. Some long-term tenants are in place, and lease rates are available upon request so don't wait to check this one out and add to your investment portfolio!