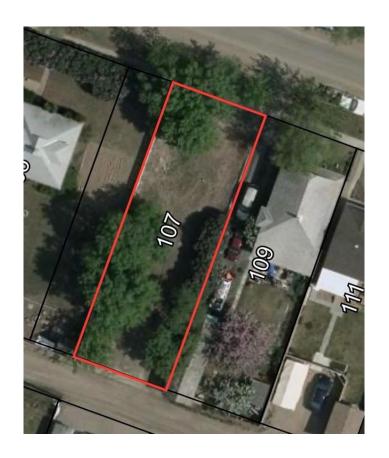

# \$16,500 - 107 2 Avenue E, Oyen

MLS® #A2214351

#### \$16,500

0 Bedroom, 0.00 Bathroom, Land on 0.12 Acres

NONE, Oyen, Alberta

This spacious 42' x 125' rectangular lot is ready for a new owner and open to any residential possibility. Located on a peaceful street with minimal traffic, it's the perfect spot to build your new home or investment property. The lot offers a blend of open space with a few mature trees, providing some natural shade and privacy. Whether you're looking to create a cozy retreat or a family home, this location has the ideal balance of peace and convenience.