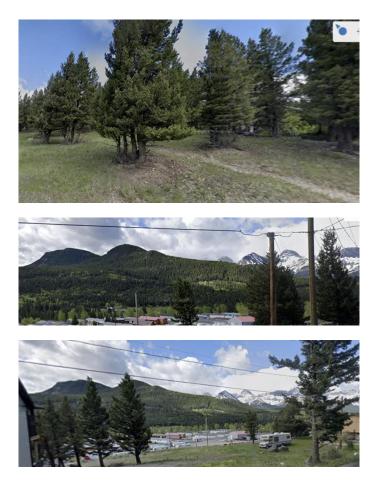

#### NONE, Coleman, Alberta

Discover your dream homesite on this stunning 50x100 lot in the heart of Coleman, boasting breathtaking mountain views that will inspire your every day. Perfectly sloped for a walkout basement, this parcel offers ideal building potential with a touch of natural beauty, featuring a scattering of mature trees for added charm and privacy. Convenience is key, with overhead power lines already in place and sewer and water utilities readily accessible along 22 Ave (Shown in last photo), just steps away. Embrace the serene lifestyle of Coleman while creating your custom mountain retreat on this exceptional lotâ€"ready for your vision to take shape! Architect plans for building specially designed for this property will be offered purchase.