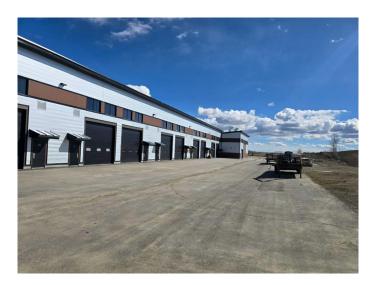

## \$549,000

0 Bedroom, 0.00 Bathroom, Commercial on 0.04 Acres

River Heights, Cochrane, Alberta

Own instead of rent for your small business!!! Bays come standard with 1,250 square foot main floor and a 500 square foot mezzanine roughed in for a 3 piece bathroom an 12'4" underside clearance. Finished 2 piece bathroom on the main level. Excellent access is provided through a man door and 14 foot overhead door. Extra height ceilings at 24' and well lit by 4 windows per bay. Each bay features a total 1,750 square feet of space which includes a 25' x 50' main floor and a 25' by 20' foot mezzanine. Access is easy, just off of Highway 22 on the south side of Cochrane.