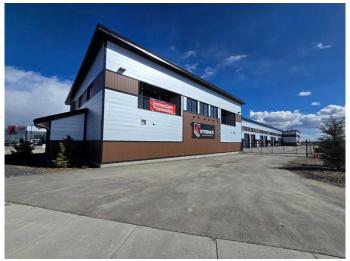

## \$549,000

0 Bedroom, 0.00 Bathroom, Commercial on 0.04 Acres

River Heights, Cochrane, Alberta

Own instead of rent for your small business!!! Bays come standard with 1,250 square foot main floor and a 500 square foot mezzanine roughed in for a 3 piece bathroom an 12'4" underside clearance. Finished 2 piece bathroom on the main level. Excellent access is provided through a man door and 14 foot overhead door. Extra height ceilings at 24' and well lit by 4 windows per bay. Each bay features a total 1,750 square feet of space which includes a 25' x 50' main floor and a 25' by 20' foot mezzanine. Access is easy, just off of Highway 22 on the south side of Cochrane.