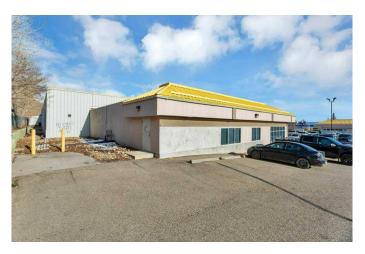

### \$14

0 Bedroom, 0.00 Bathroom, Commercial on 0.00 Acres

Glendale, Red Deer, Alberta

Unlock the potential of this 1,702 sq ft commercial unit located in the bustling Heritage Plaza, just off 67th Street. This adaptable space is ideal for a wide range of businesses, from retail and training facilities to boutique shops and event-based services. Some Key Features include

Open-Concept Layout with flexible floor plan. Private Washroom included for convenience. High Visibility Location with great foot traffic. Join a vibrant plaza alongside established businesses like a bowling alley, spa, and costume retailers. Whether you're launching a new venture or expanding your presence, this location offers excellent exposure, easy access, and abundant parking for staff and clients. Additional Rent of \$794.15/month.