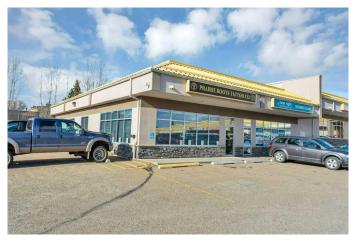

### \$14

0 Bedroom, 0.00 Bathroom, Commercial on 0.00 Acres

Glendale, Red Deer, Alberta

Unlock the potential of this 1,702 sq ft commercial unit located in the bustling Heritage Plaza, just off 67th Street. This adaptable space is ideal for a wide range of businesses, from retail and training facilities to boutique shops and event-based services. Some Key Features include

Open-Concept Layout with flexible floor plan. Private Washroom included for convenience. High Visibility Location with great foot traffic. Join a vibrant plaza alongside established businesses like a bowling alley, spa, and costume retailers. Whether you're launching a new venture or expanding your presence, this location offers excellent exposure, easy access, and abundant parking for staff and clients. Additional Rent of \$794.15/month.