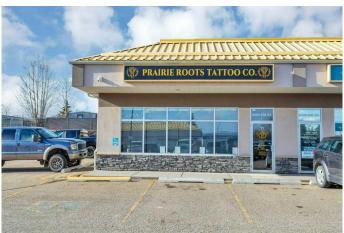

### \$14

0 Bedroom, 0.00 Bathroom, Commercial on 0.00 Acres

Glendale, Red Deer, Alberta

Unlock the potential of this 1,702 sq ft commercial unit located in the bustling Heritage Plaza, just off 67th Street. This adaptable space is ideal for a wide range of businesses, from retail and training facilities to boutique shops and event-based services. Some Key Features include

Open-Concept Layout with flexible floor plan. Private Washroom included for convenience. High Visibility Location with great foot traffic. Join a vibrant plaza alongside established businesses like a bowling alley, spa, and costume retailers. Whether you're launching a new venture or expanding your presence, this location offers excellent exposure, easy access, and abundant parking for staff and clients. Additional Rent of \$794.15/month.