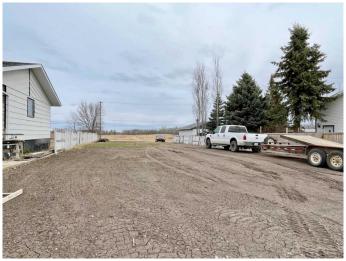

### \$12,500

0 Bedroom, 0.00 Bathroom, Land on 0.21 Acres

NONE, St. Walburg, Saskatchewan

Large Residential lot in the NW area of St. Walburg. This irregular lot is 53' wide and 164' long, giving the buyer plenty of room to develop how they please. St. Walburg offers K-12 school, main street amenities are close by, beautiful golf course, and access to the many lakes in the region.