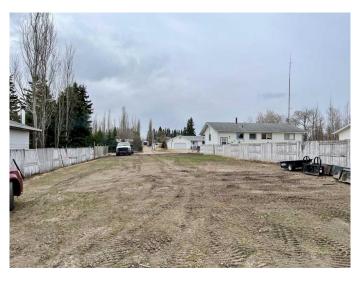

### \$12,500

0 Bedroom, 0.00 Bathroom, Land on 0.21 Acres

NONE, St. Walburg, Saskatchewan

Large Residential lot in the NW area of St. Walburg. This irregular lot is 53' wide and 164' long, giving the buyer plenty of room to develop how they please. St. Walburg offers K-12 school, main street amenities are close by, beautiful golf course, and access to the many lakes in the region.