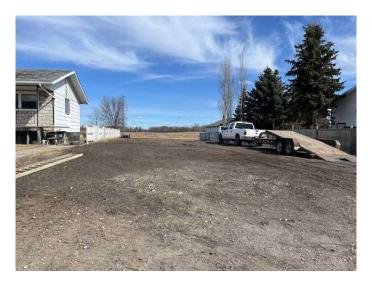

### \$12,500

0 Bedroom, 0.00 Bathroom, Land on 0.21 Acres

NONE, St. Walburg, Saskatchewan

Large Residential lot in the NW area of St. Walburg. This irregular lot is 53' wide and 164' long, giving the buyer plenty of room to develop how they please. St. Walburg offers K-12 school, main street amenities are close by, beautiful golf course, and access to the many lakes in the region.