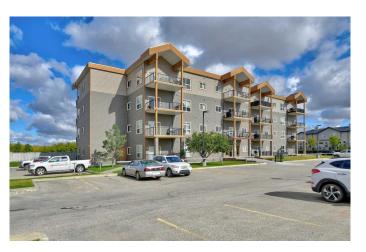

## \$175,000

2 Bedroom, 2.00 Bathroom, 864 sqft Residential on 0.00 Acres

Lakeland., Grande Prairie, Alberta

Immediate possession available on this ground floor 2 bedroom, 2 bath corner unit in The Vistas at Crystal Lake. Nice open floor plan with a 4pc ensuite, convenient kitchen and a nice sunny south face dining area and living room with patio doors leading to the balcony. Pet friendly building but restrictions do apply. Condo fee is \$643/ month and includes heat and water. Book your viewing today!

#### Interior

Interior Features Breakfast Bar, Open Floorplan

Appliances See Remarks

Heating Fan Coil

Cooling None