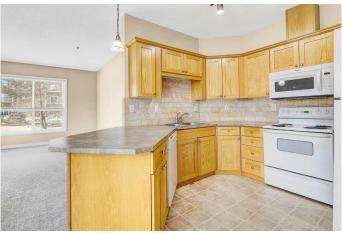

## \$175,000

2 Bedroom, 2.00 Bathroom, 864 sqft Residential on 0.00 Acres

Lakeland., Grande Prairie, Alberta

Immediate possession available on this ground floor 2 bedroom, 2 bath corner unit in The Vistas at Crystal Lake. Nice open floor plan with a 4pc ensuite, convenient kitchen and a nice sunny south face dining area and living room with patio doors leading to the balcony. Pet friendly building but restrictions do apply. Condo fee is \$643/ month and includes heat and water. Book your viewing today!

#### Interior

Interior Features Breakfast Bar, Open Floorplan

Appliances See Remarks

Heating Fan Coil

Cooling None