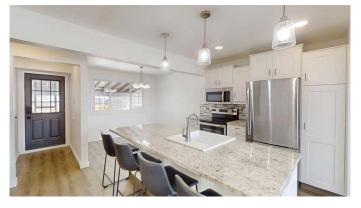

## \$296,900

3 Bedroom, 2.00 Bathroom, 1,028 sqft Residential on 0.07 Acres

Redwood, Lethbridge, Alberta

Come, check out this nicely renovated END UNIT! Three bedrooms up with updated bathroom, a totally updated main floor, including kitchen, layout, cabinets, granite, countertop, paint, and more! You will love the fact that there are no condo fees! You also have a private yard, with extra parking out back! Located in an excellent southside neighbourhood close to many main amenities! Don't forget about the central air conditioning, and a full basement waiting for your finishing touches!