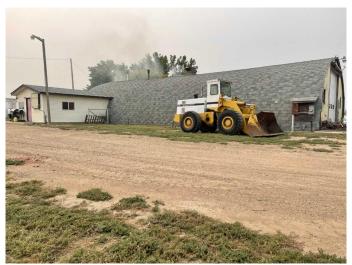

## \$375,000

0 Bedroom, 0.00 Bathroom, Commercial on 1.30 Acres

Redcliff Industrial, Redcliff, Alberta

Great opportunity to own your own business with a huge shop and 3.4 acres (along with MLS# A20156266) of commercially zoned land. Need lots of yard storage? This 3540 sq ft building and fully fenced compound. With two driveways, access to the building is a breeze. The building has a reception area and front offices with approx. 3240 sq ft of shop space. Includes a couple of areas for office space and a huge Quonset building with mechanical shop (currently). Mezzanine located above the shop, is great for storage or additional office. Business currently holds 55 storage units and 55 RV parking stalls. This property is great for a variety of businesses and ready for you! Call today for your personal viewing. Sold as a package with MLS#A2215261