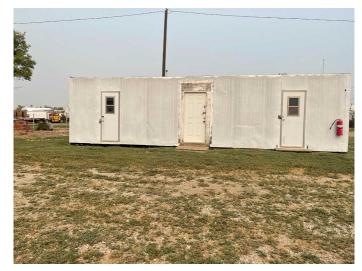

## \$375,000

0 Bedroom, 0.00 Bathroom, Commercial on 1.30 Acres

Redcliff Industrial, Redcliff, Alberta

Great opportunity to own your own business with a huge shop and 3.4 acres (along with MLS# A20156266) of commercially zoned land. Need lots of yard storage? This 3540 sq ft building and fully fenced compound. With two driveways, access to the building is a breeze. The building has a reception area and front offices with approx. 3240 sq ft of shop space. Includes a couple of areas for office space and a huge Quonset building with mechanical shop (currently). Mezzanine located above the shop, is great for storage or additional office. Business currently holds 55 storage units and 55 RV parking stalls. This property is great for a variety of businesses and ready for you! Call today for your personal viewing. Sold as a package with MLS#A2215261