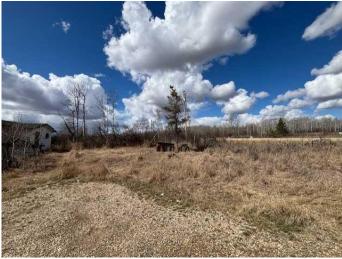

#### \$75,000

0 Bedroom, 0.00 Bathroom, Land on 5.02 Acres

NONE, Rural Peace No. 135, M.D. of, Alberta

5.02 care lot on the river side of Hwy 684 also know as Shaftsbury Trail approx 2-3 miles south of the Town of Peace River limits.. Power, gas and water are all here - this would be a great camping spot and lots of room to locate a camper, maybe do something with the old house??? Looking over the river and across the valley the options may be endless here - take your idea to the MD of Peace and see what can be arranged!! The sign is up!! Call today!!