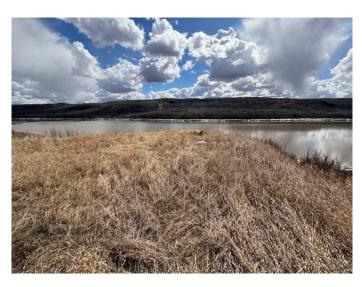

#### \$75,000

0 Bedroom, 0.00 Bathroom, Land on 5.02 Acres

NONE, Rural Peace No. 135, M.D. of, Alberta

5.02 care lot on the river side of Hwy 684 also know as Shaftsbury Trail approx 2-3 miles south of the Town of Peace River limits.. Power, gas and water are all here - this would be a great camping spot and lots of room to locate a camper, maybe do something with the old house??? Looking over the river and across the valley the options may be endless here - take your idea to the MD of Peace and see what can be arranged!! The sign is up!! Call today!!