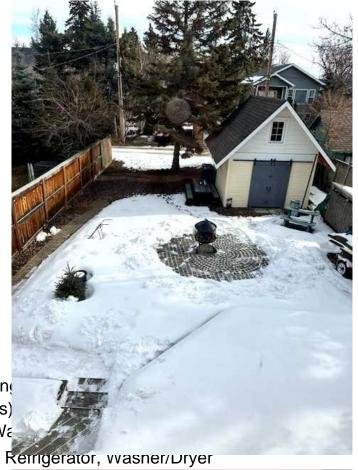

## \$590,000

1 Bedroom, 1.00 Bathroom, 1,118 sqft Residential on 0.13 Acres

Cottage Area, Sylvan Lake, Alberta

Located half a block to the beach, this immaculate kept home is located on one of the most sought after streets in the cottage area. The main level has an open floor plan, a gas fire place in the family room, main level primary, main level laundry, the upstairs loft has an oversized bedroom, bathroom with gorgeous soaker tub, and a private sitting area that could be used as an office or a quiet place to read a book or watch t,v. From the side entrance there is a large deck, a block paved patio area with a firepit, and maintenance free landscaping. The main attraction of this property is the short walk to the beach, or to the boardwalk which takes you downtown or the main park.

## **Amenities**

Parking Spaces 6

Parking Parking Pad, Off Street

Interior

Interior Features Ceiling Fan(s), High Ceiling

Soaking Tub, Sump Pump(s) Downstairs, Tankless Hot Wa

Appliances Dishwasher, Electric Stove, Remgerator, wasner/Dryer