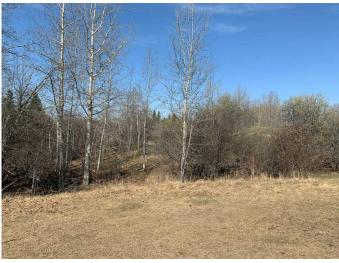

#### \$169,900

0 Bedroom, 0.00 Bathroom, Land on 3.85 Acres

Brightbank Estates, Rural Parkland County, Alberta

Wow care to own a nice quiet acreage only 25 minutes south west of Edmonton in a neat and well planned sub division just off pavement. This 3.85 acre parcel has some trees and a private lane driveway that opens up to a gentle slope boasting a nice building site where a walkout basement would certainly be possible. Shopping is only minutes away in Stony Plain or Spruce Grove. This truly is an opportunity at a vey affordable value