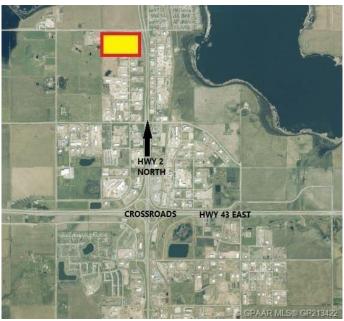

#### \$3,993,000

0 Bedroom, 0.00 Bathroom, Land on 8.28 Acres

N/A, Clairmont, Alberta

8.28 Acres with direct exposure to the Highway [HWY 2 North]. This lot is Zoned RM-4 - HIGHWAY INDUSTRIAL. Located Directly beside the New Co-OP Card Lock Station.