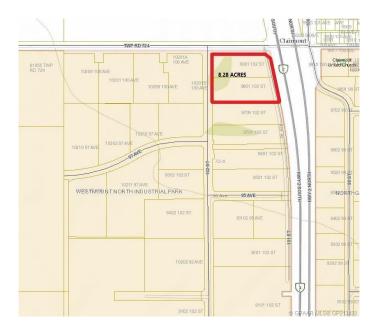

#### \$3,993,000

0 Bedroom, 0.00 Bathroom, Land on 8.28 Acres

N/A, Clairmont, Alberta

8.28 Acres with direct exposure to the Highway [HWY 2 North]. This lot is Zoned RM-4 - HIGHWAY INDUSTRIAL. Located Directly beside the New Co-OP Card Lock Station.

## **Community Information**

Address 9801 102 Street

Subdivision N/A

City Clairmont

County Grande Prairie No. 1, County of

Province Alberta
Postal Code T0H 0W0