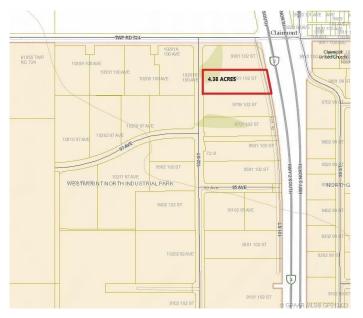

#### \$1,971,000

0 Bedroom, 0.00 Bathroom, Land on 4.38 Acres

N/A, Clairmont, Alberta

4.38 Acres of Industrial Commercial Land located with exposure to HWY2 North. This lot is Zoned RM-4 Highway Industrial and is located adjacent to the New CO-OP Cardlock Station.