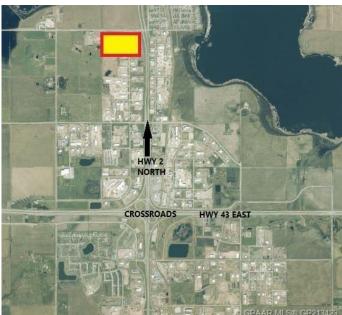

#### \$1,971,000

0 Bedroom, 0.00 Bathroom, Land on 4.38 Acres

N/A, Clairmont, Alberta

4.38 Acres of Industrial Commercial Land located with exposure to HWY2 North. This lot is Zoned RM-4 Highway Industrial and is located adjacent to the New CO-OP Cardlock Station.