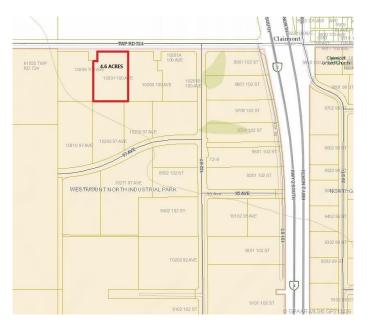

# \$1,104,000 - 10301 100 Avenue, Clairmont

MLS® #GP213426

## \$1,104,000

0 Bedroom, 0.00 Bathroom, Land on 4.60 Acres

N/A, Clairmont, Alberta

4.60 Acre Industrial Lot located on the busy 100 Ave in Clairmont with great exposure to HWY 2 North. Zone RM-4 Highway Commercial.

## **Community Information**

Address 10301 100 Avenue

Subdivision N/A

City Clairmont

County Grande Prairie No. 1, County of

Province Alberta
Postal Code T0H 0W0