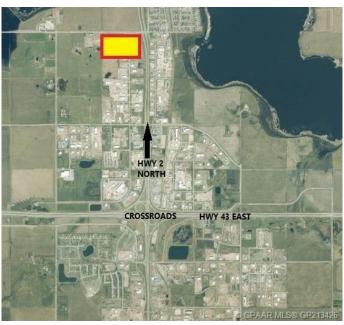

# \$1,104,000 - 10301 100 Avenue, Clairmont

MLS® #GP213426

## \$1,104,000

0 Bedroom, 0.00 Bathroom, Land on 4.60 Acres

N/A, Clairmont, Alberta

4.60 Acre Industrial Lot located on the busy 100 Ave in Clairmont with great exposure to HWY 2 North. Zone RM-4 Highway Commercial.