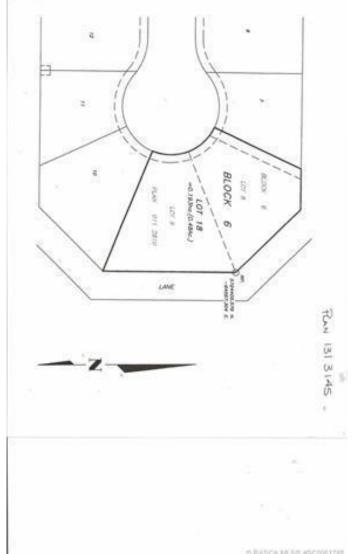

# \$146,000

0 Bedroom, 0.00 Bathroom, Land on 0.48 Acres

Hanna, Hanna, Alberta

Build your dream home! A large lot which is .48 acres with a beautiful view of the golf course. The seller will divide lot into 2 lots and sell 1 for \$74,000.00. Lot plan and Real Property Report available to view. "Information is believed to be accurate but not warranted to be so".